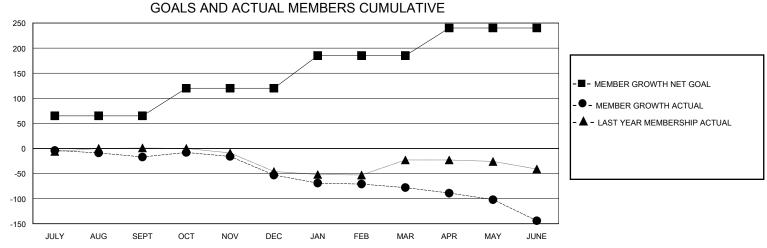

## District 201Q3

Results as of: 6/30/2020

71

84

| GMT:                  |               | GMT CA    |               |                       |                           |                         |                                                    |  |  |
|-----------------------|---------------|-----------|---------------|-----------------------|---------------------------|-------------------------|----------------------------------------------------|--|--|
| Clubs                 |               |           |               | Members               |                           |                         |                                                    |  |  |
| RESULTS FOR 2019-2020 |               |           |               | RESULTS FOR 2019-2020 |                           |                         |                                                    |  |  |
| QUARTER               | NEW CLUB GOAL | NEW CLUBS | DROPPED CLUBS | QUARTER <sup>M</sup>  | MEMBER GROWTH NET<br>GOAL | MEMBER GROWTH<br>ACTUAL | DROPPED<br>MEMBERS ACTUAL<br>(including transfers) |  |  |
| JULY/AUG/SEPT         | 0             | 1         | 0             | JULY/AUG/SEP          | T 65                      | 77                      | 85                                                 |  |  |
| OCT/NOV/DEC           | 1             | 0         | 0             | OCT/NOV/DEC           | 55                        | 58                      | 81                                                 |  |  |

JAN/FEB/MAR

APR/MAY/JUNE

65

55

54

27

| DROPPED CLUBS: 1  DROPPED MEMBERS |     | 52 CLUBS OF 74 ADDED 1 OR MORE<br>NEW MEMBERS | GENDER DISTRIBUTION  MALE 948 (59.44%)  FEMALE 647 (40.56%) |  |     |
|-----------------------------------|-----|-----------------------------------------------|-------------------------------------------------------------|--|-----|
| DECEASED                          | 30  | CLICK HERE FOR CUMULATIVE                     | TOTAL FAMILY UNIT MEMBERS                                   |  | 360 |
| CLUB CANCELLED 0 OTHER 291        |     | MEMBERSHIP DATA                               | FAMILY MEMBERS PAYING HALF DUES                             |  | 182 |
| TOTAL                             | 321 |                                               |                                                             |  |     |