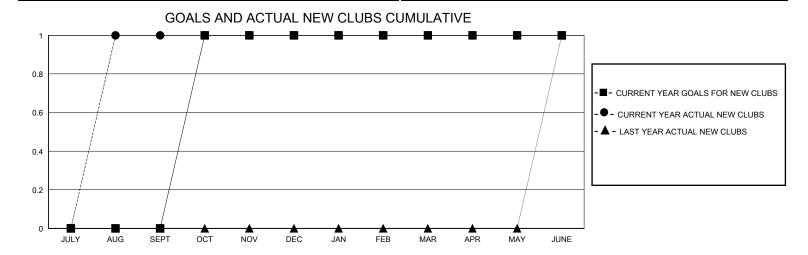

## District 201Q3

Results as of: 6/30/2020

71

84

| GMT:                  |               | GMT CA    |               |                       |                           |                         |                                                    |  |  |
|-----------------------|---------------|-----------|---------------|-----------------------|---------------------------|-------------------------|----------------------------------------------------|--|--|
| Clubs                 |               |           |               | Members               |                           |                         |                                                    |  |  |
| RESULTS FOR 2019-2020 |               |           |               | RESULTS FOR 2019-2020 |                           |                         |                                                    |  |  |
| QUARTER               | NEW CLUB GOAL | NEW CLUBS | DROPPED CLUBS | QUARTER <sup>M</sup>  | MEMBER GROWTH NET<br>GOAL | MEMBER GROWTH<br>ACTUAL | DROPPED<br>MEMBERS ACTUAL<br>(including transfers) |  |  |
| JULY/AUG/SEPT         | 0             | 1         | 0             | JULY/AUG/SEP          | T 65                      | 77                      | 85                                                 |  |  |
| OCT/NOV/DEC           | 1             | 0         | 0             | OCT/NOV/DEC           | 55                        | 58                      | 81                                                 |  |  |

JAN/FEB/MAR

APR/MAY/JUNE

65

55

54

27

| DROPPED CLUBS: 1  DROPPED MEMBERS |     | 52 CLUBS OF 74 ADDED 1 OR MORE<br>NEW MEMBERS | GENDER DISTRIBUTION  MALE 948 (59.44%)  FEMALE 647 (40.56%) |  |     |
|-----------------------------------|-----|-----------------------------------------------|-------------------------------------------------------------|--|-----|
| DECEASED                          | 30  | CLICK HERE FOR CUMULATIVE                     | TOTAL FAMILY UNIT MEMBERS                                   |  | 360 |
| CLUB CANCELLED 0 OTHER 291        |     | MEMBERSHIP DATA                               | FAMILY MEMBERS PAYING HALF DUES                             |  | 182 |
| TOTAL                             | 321 |                                               |                                                             |  |     |